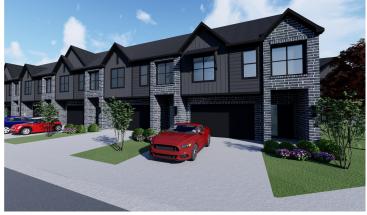

### Townhome Specs & Features

- 2-Story 2060+ SQFT Townhomes
- 4 Private Bedrooms with Walk-In Closets
- 4 En-Suite Bathrooms for Individual Privacy
- Half Bath Downstairs for Convenience and Guests
- Includes All Kitchen Appliances, Including Refrigerator
- Thoughtfully Positioned Laundry Room upstairs, with Appliances Included
- Oversized 2-car Attached Garage (+21' Long) and Driveway Parking
- Individual Framing for Each Unit (No Shared Walls)
- Spray Foam Insulation in Walls and Attic for Energy Efficiency
- Additional Insulation between Units to Prevent Sound Transfer
- 2-Stage, Zoned 18-SEER HVAC System for Efficiency
- 8' Solid Core Doors Throughout
- 8' Garage Door to Comfortably Fit Larger Vehicles
- 10' Ceilings On First Floor
- Hotel-Like Bathrooms with Mirrors and Tile Surrounds to the Ceiling
- Tub and Shower Niche in Each Upstairs Bathroom
- Quality Cabinets with Self-Close/Soft-Close Doors & Drawers
- Quartz Countertops in Kitchen and All Bathrooms
- Hardwood Floors on First Floor for a High End Feel