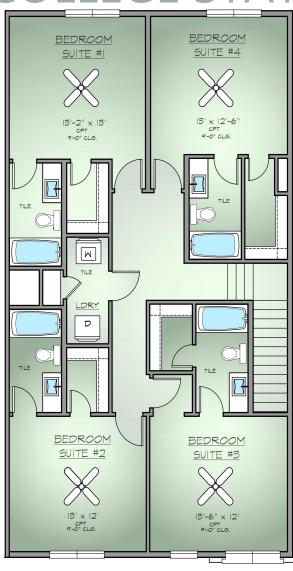

# THE URBAN AT COLLEGE STATION

FIRST FLOOR

Under Construction
Now Selling!

For Sales Info: Call/Text (979) 777- 7135 THE URBAN
AT COLLEGE STATION

SECOND FLOOR

### Townhome Specs & Features

- 2-Story 2060+ SQFT Townhomes
- 4 Private Bedrooms with Walk-In Closets
- 4 En-Suite Bathrooms for Individual Privacy
- Half Bath Downstairs for Convenience and Guests
- Includes All Kitchen Appliances, Including Refrigerator
- Thoughtfully Positioned Laundry Room upstairs, with Appliances Included
- Oversized 2-car Attached Garage (+21' Long) and Driveway Parking
- Individual Framing for Each Unit (No Shared Walls)
- Spray Foam Insulation in Walls and Attic for Energy Efficiency
- Additional Insulation between Units to Prevent Sound Transfer
- 2-Stage, Zoned 18-SEER HVAC System for Efficiency
- 8' Solid Core Doors Throughout
- 8' Garage Door to Comfortably Fit Larger Vehicles
- 10' Ceilings On First Floor
- Hotel-Like Bathrooms with Mirrors and Tile Surrounds to the Ceiling
- Tub and Shower Niche in Each Upstairs Bathroom
- Quality Cabinets with Self-Close/Soft-Close Doors & Drawers
- Quartz Countertops in Kitchen and All Bathrooms
- Hardwood Floors on First Floor for a High End Feel