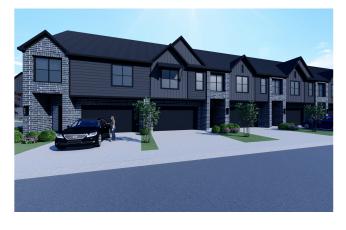

### Townhome Specs & Features

- 2-Story 2060+ SQFT Townhomes
- 4 Private Bedrooms with Walk-In Closets
- 4 En-Suite Bathrooms for Individual Privacy
- Half Bath Downstairs for Convenience and Guests
- Includes All Kitchen Appliances, Including Refrigerator
- Thoughtfully Positioned Laundry Room upstairs, with Appliances Included
- Oversized 2-car Attached Garage (+21' Long) and Driveway Parking
- Individual Framing for Each Unit (No Shared Walls)
- Spray Foam Insulation in Walls and Attic for Energy Efficiency
- Additional Insulation between Units to Prevent Sound Transfer
- 2-Stage, Zoned 18-SEER HVAC System for Efficiency
- 8' Solid Core Doors Throughout
- 8' Garage Door to Comfortably Fit Larger Vehicles
- 10' Ceilings On First Floor
- Hotel-Like Bathrooms with Mirrors and Tile Surrounds to the Ceiling
- Tub and Shower Niche in Each Upstairs Bathroom
- Quality Cabinets with Self-Close/Soft-Close Doors & Drawers
- Quartz Countertops in Kitchen and All Bathrooms
- Hardwood Floors on First Floor for a High End Feel