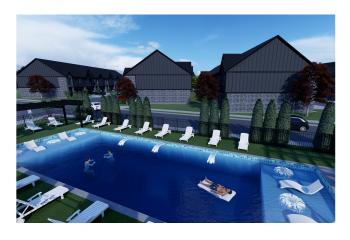

### Townhome Specs & Features

- 2-Story 2060+ SQFT Townhomes
- 4 Private Bedrooms with Walk-In Closets
- 4 En-Suite Bathrooms for Individual Privacy
- Half Bath Downstairs for Convenience and Guests
- Includes All Kitchen Appliances, Including Refrigerator
- Thoughtfully Positioned Laundry Room upstairs, with Appliances Included
- Oversized 2-car Attached Garage (+21' Long) and Driveway Parking
- Individual Framing for Each Unit (No Shared Walls)
- Spray Foam Insulation in Walls and Attic for Energy Efficiency
- Additional Insulation between Units to Prevent Sound Transfer
- 2-Stage, Zoned 18-SEER HVAC System for Efficiency
- 8' Solid Core Doors Throughout
- 8' Garage Door to Comfortably Fit Larger Vehicles
- 10' Ceilings On First Floor
- Hotel-Like Bathrooms with Mirrors and Tile Surrounds to the Ceiling
- Tub and Shower Niche in Each Upstairs Bathroom
- Quality Cabinets with Self-Close/Soft-Close Doors & Drawers
- Quartz Countertops in Kitchen and All Bathrooms
- Hardwood Floors on First Floor for a High End Feel