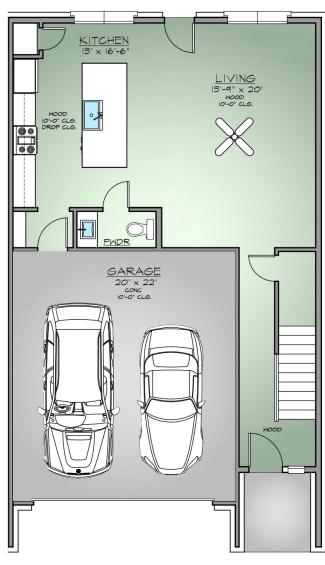

# THE URBAN AT COLLEGE STATION

FIRST FLOOR

Under Construction
Now Selling!

For Sales Info: Call/Text (979) 777- 7135 THE URBAN
AT COLLEGE STATION

SECOND FLOOR

### Townhome Specs & Features

- 2-Story 2060+ SQFT Townhomes
- 4 Private Bedrooms with Walk-In Closets
- 4 En-Suite Bathrooms for Individual Privacy
- Half Bath Downstairs for Convenience and Guests
- Includes All Kitchen Appliances, Including Refrigerator
- Thoughtfully Positioned Laundry Room upstairs, with Appliances Included
- Oversized 2-car Attached Garage (+21' Long) and Driveway Parking
- Individual Framing for Each Unit (No Shared Walls)
- Spray Foam Insulation in Walls and Attic for Energy Efficiency
- Additional Insulation between Units to Prevent Sound Transfer
- 2-Stage, Zoned 18-SEER HVAC System for Efficiency
- 8' Solid Core Doors Throughout
- 8' Garage Door to Comfortably Fit Larger Vehicles
- 10' Ceilings On First Floor
- Hotel-Like Bathrooms with Mirrors and Tile Surrounds to the Ceiling
- Tub and Shower Niche in Each Upstairs Bathroom
- Quality Cabinets with Self-Close/Soft-Close Doors & Drawers
- Quartz Countertops in Kitchen and All Bathrooms
- Hardwood Floors on First Floor for a High End Feel